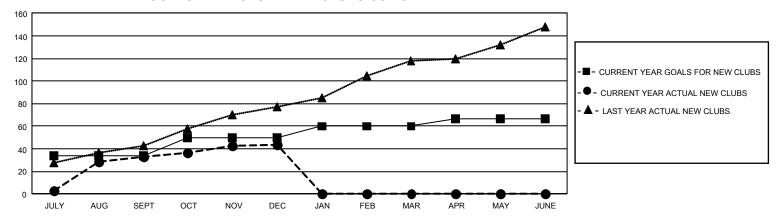

## GOALS AND ACTUAL NEW CLUBS CUMULATIVE

## GMT Constitutional Area 6, Group E

REPORT DOES NOT INCLUDE CLUBS IN UNDISTRICTED AREAS.

| Clubs                 |               |           |               | Members               |                           |                         |                                              |
|-----------------------|---------------|-----------|---------------|-----------------------|---------------------------|-------------------------|----------------------------------------------|
| RESULTS FOR 2022-2023 |               |           |               | RESULTS FOR 2022-2023 |                           |                         |                                              |
| QUARTER               | NEW CLUB GOAL | NEW CLUBS | DROPPED CLUBS | QUARTER M             | IEMBER GROWTH NET<br>GOAL | MEMBER GROWTH<br>ACTUAL | DROPPED MEMBERS ACTUAL (including transfers) |
| JULY/AUG/SEPT         | 102           | 33        | 84            | JULY/AUG/SEP          | T 490                     | 1,897                   | 790                                          |
| OCT/NOV/DEC           | 48            | 11        | 64            | OCT/NOV/DEC           | 575                       | 1,475                   | 2,345                                        |
| JAN/FEB/MAR           | 30            | 0         | 0             | JAN/FEB/MAR           | 475                       | 0                       | 0                                            |
| APR/MAY/JUNE          | 21            | 0         | 0             | APR/MAY/JUNE          | 330                       | 0                       | 0                                            |