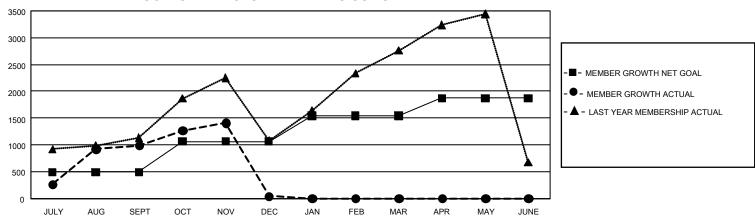

## GOALS AND ACTUAL MEMBERS CUMULATIVE

| DROPPED CLUBS: 148 |       | 420 CLUBS OF 1,136 ADDED 1<br>OR MORE NEW MEMBERS | GENDER DISTRIBUTION                  |                 |  |
|--------------------|-------|---------------------------------------------------|--------------------------------------|-----------------|--|
|                    |       |                                                   | MALE                                 | 25,776 (75.10%) |  |
|                    |       |                                                   | FEMALE                               | 8,544 (24.89%)  |  |
| DROPPED MEMBERS    |       |                                                   | NON BINARY                           | 1 (0.00%)       |  |
| DECEASED           | 62    |                                                   | PREFER NOT TO ANSWER                 | 3 (0.01%)       |  |
| CLUB CANCELLED     | 1,054 |                                                   | TOTAL FAMILY UNIT MEMBERS 16,29      |                 |  |
| OTHER              | 2,019 | CLICK HERE FOR                                    |                                      |                 |  |
| TOTAL              | 3,135 | CUMULATIVE MEMBERSHIP  DATA                       | FAMILY MEMBERS PAYING HALF DUES 9,77 |                 |  |

## GMT Constitutional Area 6, Group E

REPORT DOES NOT INCLUDE CLUBS IN UNDISTRICTED AREAS.

| Clubs                 |               |           |               | Members               |                           |                         |                                              |
|-----------------------|---------------|-----------|---------------|-----------------------|---------------------------|-------------------------|----------------------------------------------|
| RESULTS FOR 2022-2023 |               |           |               | RESULTS FOR 2022-2023 |                           |                         |                                              |
| QUARTER               | NEW CLUB GOAL | NEW CLUBS | DROPPED CLUBS | QUARTER M             | IEMBER GROWTH NET<br>GOAL | MEMBER GROWTH<br>ACTUAL | DROPPED MEMBERS ACTUAL (including transfers) |
| JULY/AUG/SEPT         | 102           | 33        | 84            | JULY/AUG/SEP          | T 490                     | 1,897                   | 790                                          |
| OCT/NOV/DEC           | 48            | 11        | 64            | OCT/NOV/DEC           | 575                       | 1,475                   | 2,345                                        |
| JAN/FEB/MAR           | 30            | 0         | 0             | JAN/FEB/MAR           | 475                       | 0                       | 0                                            |
| APR/MAY/JUNE          | 21            | 0         | 0             | APR/MAY/JUNE          | 330                       | 0                       | 0                                            |